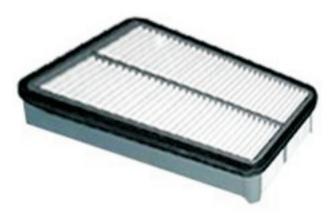

## DIMENSION

Height : 35 mm Length : 295 mm Width : 203 mm

REPRESENTATIVE PICTURE

By this information, **SAKURA No. "A-1733"** is not available, replaced by **SAKURA No. "A-2923"** 

For further information, please contact us.