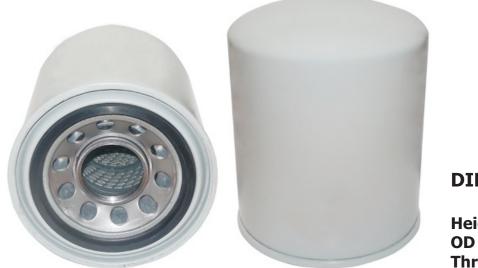

DIMENSION

Height : 165 mm OD : 136 mm Thread: 1 3/4"X16 mm

REPRESENTATIVE PICTURE

By this information, SAKURA No. **C-7936** is not available, replaced by SAKURA No. **HC-45070**.

For further information, please contact us.