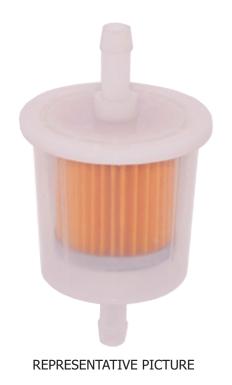

## **DIMENSION**

Height: 106.5 mm
OD: 55.5 mm
INLET: 8 mm
OUTLET: 8 mm

By this information, **SAKURA No. FS-1001** is not available, replaced by **SAKURA No. FS-10530**.

For further information, please contact us.