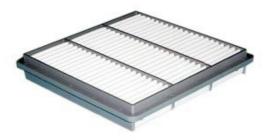

DIMENSION

Height : 38.5 mm Length : 225 mm Widht : 224.5 mm

REPRESENTATIVE PICTURE

By this information, **SAKURA No. "A-1053"** is not available, replaced by **SAKURA No. "A-1090"** 

For further information, please contact us.